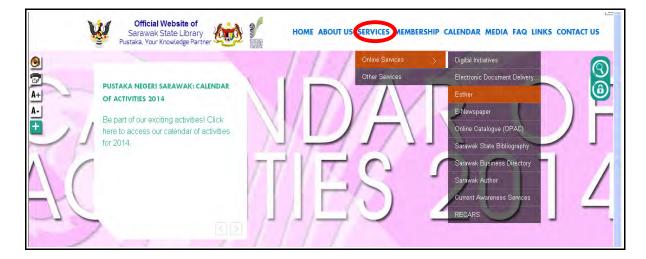

### STEPS

1. Go to the main page of **Pustaka Negeri Sarawak website**. <u>http://www.pustaka-sarawak.com</u>

2. Select SERVICES, then click Online Services and choose Esther.