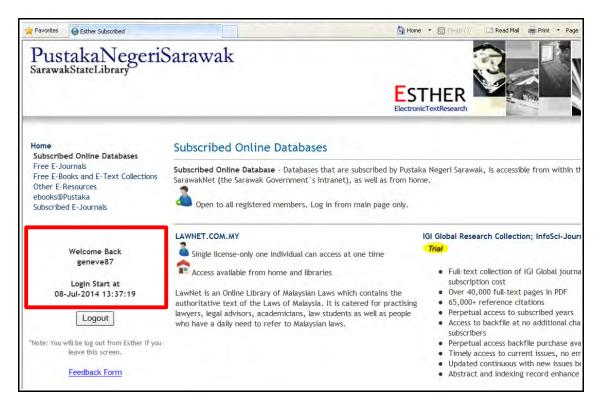

5. "Welcome back" message will appear after you success to login.

The date will appear and the time will be count/recorded from the time you success to login. (every single user have one (1) hour estimated time to access and system will automatically logout after 1 hour. User are required to login again if they still need to access the information).