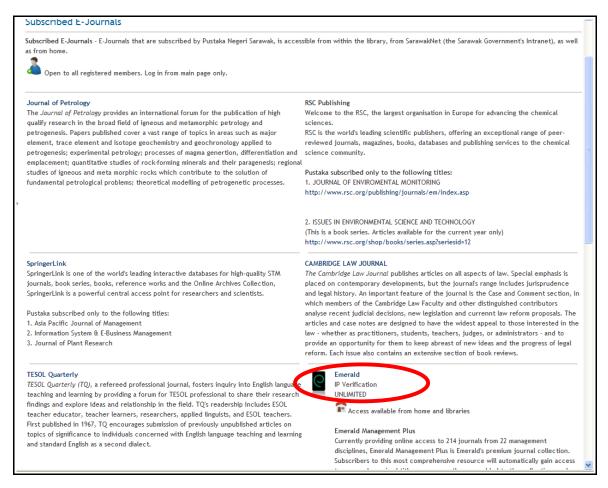

6. Online database selection.

You are required to select which online database that you want to access.

7. Example of selection : Subscribed E-Journals

8. Subscribed E-Journals front page.

You can select any journals provided. For example, select "Emerald".