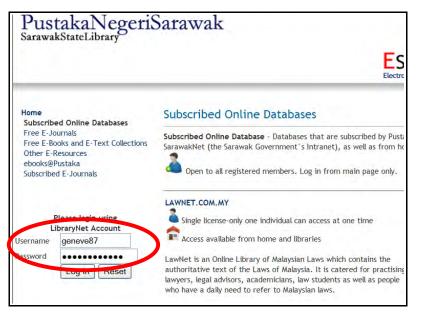

You need to login using your LibraryNet account *(username & password)* to access information needed.

4. Please enter your username and password.

After you enter your username and password, please click "Log In" button.