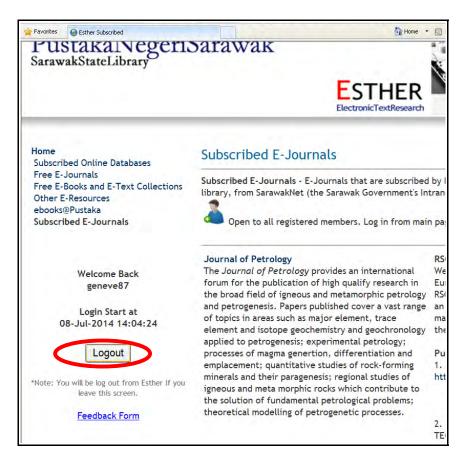

5. "Welcome back" message will appear after you success to login.

The date will appear and the time will be count/recorded from the time you success to login. (every single user have one (1) hour estimated time to access and system will automatically logout after 1 hour. User are required to login again if they still need to access the information).

#### 11. Logout from **ESTHER**

Please click *Logout* button to leave the ESTHER page.