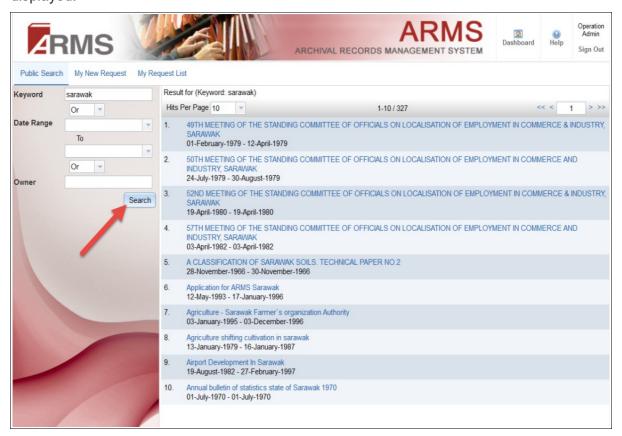

Figure : 2

2. To search for files, enter search criteria and press "Search" button. The search result will be displayed.

Figure : 3