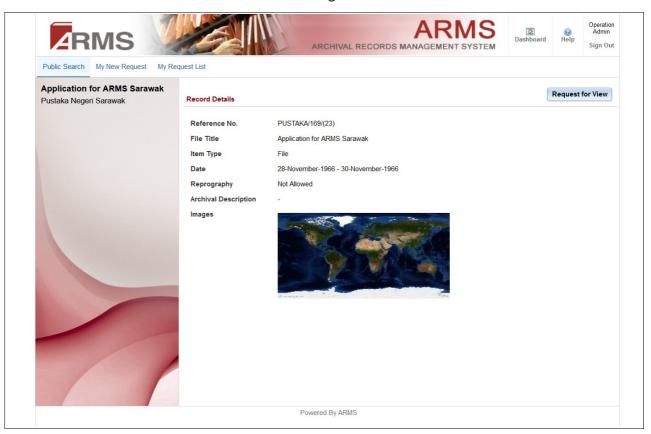

#### 1.2. View File Details

This section provide information on how to View Files.

1. To view file details, click on file's title after search result displayed.

Figure : 4

2. The view file details screen as the following below.

Figure : 5