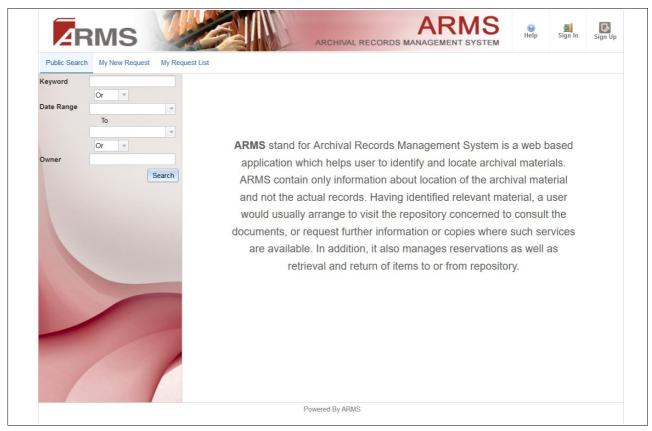

## 1.1. Public Search

Figure : 1

- 1. The public search consists 3 search criterias. They are Keyword, Date Range, and Owner.
- Keyword Search file title
- Date Range Search file's date
- Owner Search source organization of file

| Keyword :    |         |
|--------------|---------|
|              | Or 👻    |
| Date Range : | -       |
|              | То      |
|              | <b></b> |
|              | Or 🔻    |
| Owner :      |         |
|              | Search  |
|              | Search  |