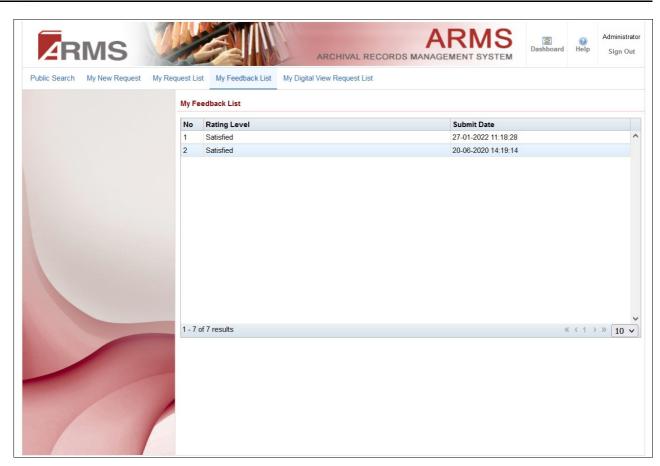

## 1.6. My Feedback List

- 1. After sign out from Public Search, feedback rating will be displayed as below.
- 2. Click on the smiley face to rate your experience, and click "Submit" button.

| ZBMS                   |                                                                                | ARMS                   | Help Sign In      |
|------------------------|--------------------------------------------------------------------------------|------------------------|-------------------|
|                        | User Feedback                                                                  | ×                      |                   |
| Public Search My New R | Successfully Sign                                                              | ed Out                 |                   |
|                        | You have been signed out. Thanks for                                           | using our ARMS portal. |                   |
|                        | What is your rating for                                                        | ARMS Portal.           | ession Duration   |
|                        | Please click on a face to                                                      | feedback               | ninutes 5 seconds |
|                        |                                                                                |                        |                   |
|                        | Satisfied                                                                      | Not Satisfied          |                   |
|                        | Thank you for your fee<br>Please contact statedepository@sarawak.gov.my if you |                        |                   |
|                        |                                                                                | Submit   Close         |                   |
|                        | Powered By ARMS                                                                | 3                      |                   |

Figure : 9

3. To view your previous rating for Public Search, click on "My Feedback List", and feedback list will be displayed as below.

Figure : 10