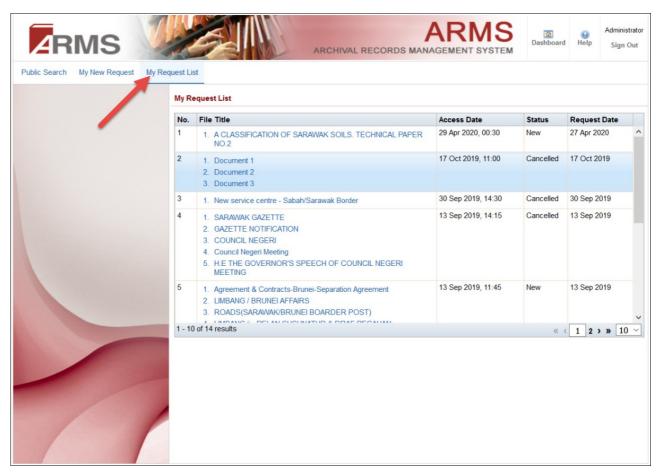

### 1.5. My Request List

1. All request submitted will be listed here as shown in figure 7. To view request detail, click on the file title.

ains

Figure : 7

2. A pop up dialog will be displayed with the relevant detail of the request. To cancel request, click on "Cancel Reservation" button.

|                               | No. The file                |                | NUCESS Date Status       | itequest De |
|-------------------------------|-----------------------------|----------------|--------------------------|-------------|
| Reservation Details           |                             |                |                          | х           |
|                               |                             |                |                          |             |
| Researcher Name               | Administrator               |                |                          |             |
| Contact Number                | 0168181818                  | Email          | test@pustaka-sarawak.com |             |
| Way of Contact                | Email                       | Purpose of Use | Department/Government    |             |
| Project / Development Name    |                             | Status         | New                      |             |
| Job Site / Department Address |                             |                |                          |             |
| Date/Time to Access           | 29 April 2020, 00:30        |                |                          |             |
|                               |                             |                |                          |             |
| 1 PUSTAKA/169/(23)            | Application of ARMS Sarawak |                |                          |             |
|                               |                             |                |                          |             |
|                               |                             |                |                          |             |
|                               |                             |                |                          |             |
|                               |                             |                |                          |             |
|                               |                             |                |                          |             |
|                               |                             |                |                          |             |
|                               |                             |                | Cancel Reservation       | on I Close  |