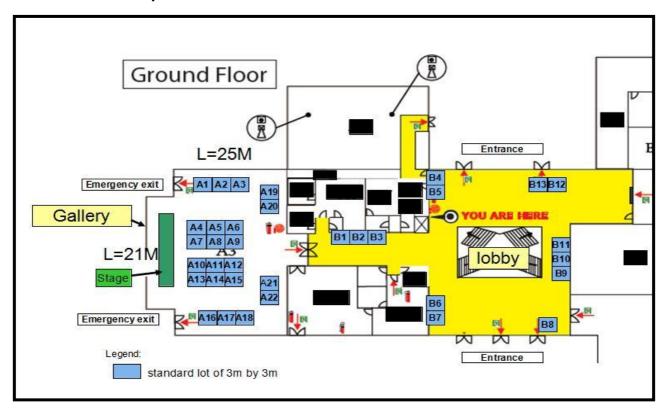

Nur Azah Azizuddin

| For office use:              |  |  |  |  |
|------------------------------|--|--|--|--|
| No of Lot(s) Booked          |  |  |  |  |
| Date of Application Received |  |  |  |  |
| Cheque No./Bank              |  |  |  |  |
| Amount                       |  |  |  |  |
| Recived by                   |  |  |  |  |
| Invoice No                   |  |  |  |  |
| Receipt No                   |  |  |  |  |

Both the completed registration form and payment in full must be received by 31st October 2022. The confirmation of preferred lot no is based on "FIRST COME FIRST SERVE" basis.

I hereby declare that the information given is true, and agree to abide by the General Terms and Conditions stipulated in the Kuching Book Fair 2022 as listed overleaf.

## **Exhibition Maps:**



#### GENERAL TERMS AND CONDITIONS

The organizer, Pustaka Negeri Sarawak, welcomes participation from local and international companies, government, statutory bodies involved in publishing, writer, book distributor, bookseller, and other book-related industries.

#### 1. Lot Exhibition

## A. Rental & Payment

The exhibition site rental rate is RM150/day and payment can be made using the electronic fund transfer method to:

Pustaka Negeri Sarawak
Jalan Pustaka off Jalan Stadium
93050 Petra Jaya
Kuching, Sarawak.
Up: Pustaka Book Fair 2022 Secretariat.
Acc No.: CIMB Bank
PUSTAKA NEGERI SARAWAK
80052 64 227

### 2. Lot Allocation

The Organiser shall have the absolute right with regards to the number of lots allocated to each of the exhibitors. The Organiser will allocate lot locations to