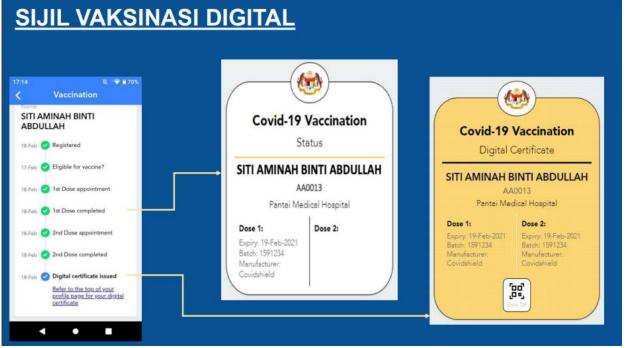

### VACCINATION DIGITAL CERTIFICATE

- TO ATTACH VACCINATION DIGITAL CERTIFICATE.

- TO ENTER SARAWAK GVEN FOR THOSE FULLY VACCINATED (COMPLETE 2 DOSE) AND AFTER 14 DAYS FROM DATE OF 2ND VACCINATION

FOR ANY OTHER TYPES OF VACCINE, PLEASE REFER TO WORLD HEALTH ORGANIZATION (WHO) WHETHER IS IT RECOGNIZED AND APPROVAL WILL BE CASE BY CASE BASIS.

### DIGITAL CERTIFICATE OF COMPLETE VACCINATION 2 DOSES FOR APPLICANTS

- COVID-19 VACCINE WITH 2 DOSES (PFIZER/ SINOVAC/ ASTRAZENECA) 14 DAYS AFTER SECOND DOSE.
- COVID-19 VACCINE WITH SINGLE DOSE (CANSINO/ JANSEN) 28 DAYS AFTER VACCINATION