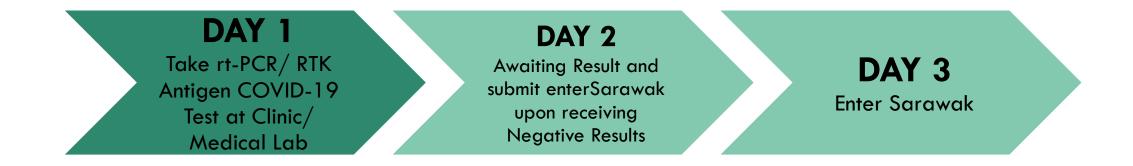

### RT-PCR / RTK ANTIGEN TEST (SWAB) VALIDITY — 3 Days validity prior to enter sarawak

• COVID-19 RTK ANTIGEN SELF TEST KIT (SALIVA) IS NOT ACCEPTED